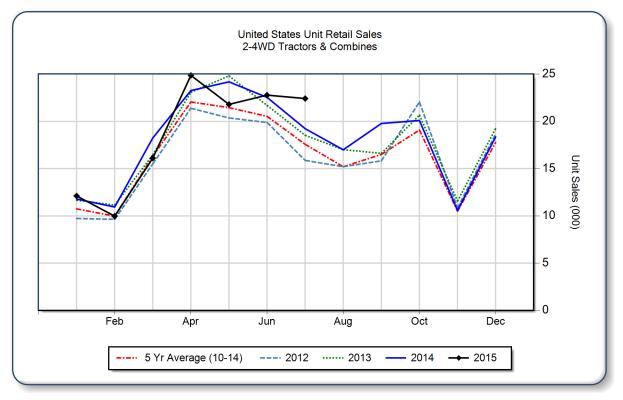

## July 2015 Flash Report United States Unit Retail Sales

Copyright, AEM. All rights reserved. If data is referenced, please acknowledge AEM as the source.

|                                | July   |        |       | YTD - July |         |       | Beginning<br>Inventory |
|--------------------------------|--------|--------|-------|------------|---------|-------|------------------------|
|                                | 2015   | 2014   | %Chg  | 2015       | 2014    | %Chg  | Jul 2015               |
| <b>2WD Farm Tractors</b>       |        |        |       |            |         |       |                        |
| < 40 HP                        | 13,040 | 9,954  | 31.0  | 75,292     | 69,458  | 8.4   | 67,424                 |
| 40 < 100 HP                    | 6,534  | 5,379  | 21.5  | 35,161     | 34,364  | 2.3   | 32,293                 |
| 100+ HP                        | 2,100  | 2,768  | -24.1 | 14,964     | 18,401  | -18.7 | 10,575                 |
| <b>Total 2WD Farm Tractors</b> | 21,674 | 18,101 | 19.7  | 125,417    | 122,223 | 2.6   | 110,292                |
| 4WD Farm Tractors              | 232    | 351    | -33.9 | 1,798      | 3,178   | -43.4 | 1,061                  |
| <b>Total Farm Tractors</b>     | 21,906 | 18,452 | 18.7  | 127,215    | 125,401 | 1.4   | 111,353                |
| Self-Prop Combines             | 511    | 777    | -34.2 | 2,840      | 4,772   | -40.5 | 1,411                  |